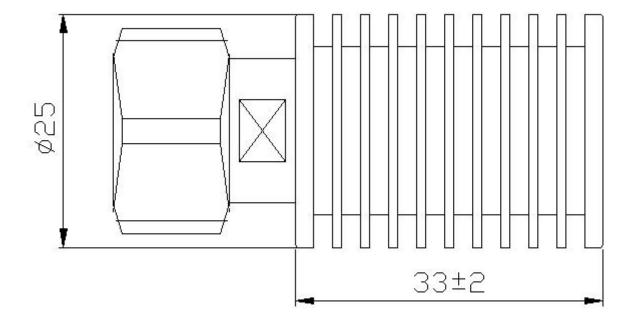

## 4.3-10 Male 10W Dummy Load Terminator

SKU: DL-10-4310

Terminators (also called RF Loads or Dummy Loads) are applied to an open end of a Transmission Line e.g., an RF Port, to prevent the back-reflection of an RF Signal.

**Mechanical Specifications** 

| Colour                | Black          |
|-----------------------|----------------|
| Connector             | 4.3-10 Male    |
| Operating Tempreature | -35°C to +65°C |
| Environmental         | IP65           |