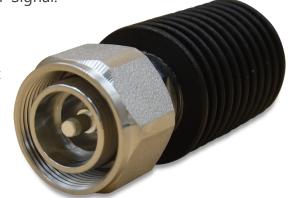

## 4.3-10 Male 10W Dummy Load Terminator

SKU: DL-10-4310

Terminators (also called RF Loads or Dummy Loads) are applied to an open end of a Transmission Line e.g., an RF Port, to prevent the back-reflection of an RF Signal.